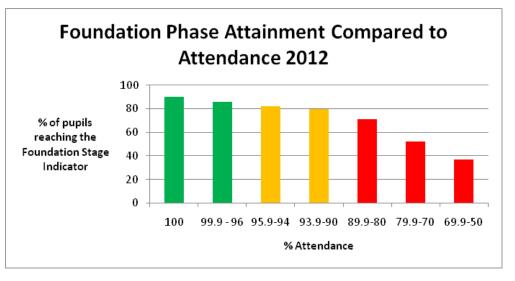

## The relationship between doing well at school and good attendance is clear.

The Foundation Phase Indicator is a combination of attainment in language literacy and communication skills; personal and social development, well-being and cultural diversity; and, mathematical development.